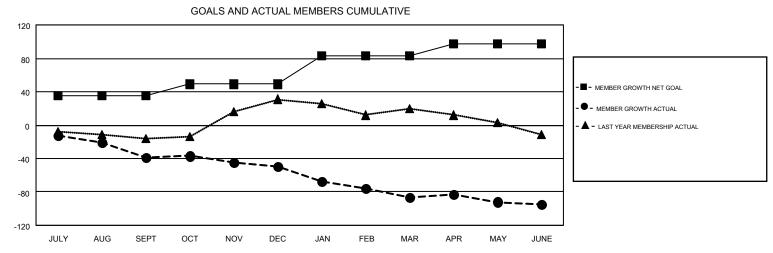

0

GMT CA 1 Members RESULTS FOR 2017-2018 MEMBER GROWTH NET MEMBER GROWTH DROPPED QUARTER GOAL ACTUAL MEMBERS ACTUAL (including transfers) 35 23 56 JULY/AUG/SEPT 35 14 26 OCT/NOV/DEC 34 21 56 JAN/FEB/MAR

57

14

APR/MAY/JUNE

| DROPPED CLUBS: 2  DROPPED MEMBERS |     | 34 CLUBS OF 65 ADDED 1 OR MORE NEW MEMBERS | GENDER DISTRIB  MALE  FEMALE | 921 (62.15%)<br>561 (37.85%) |       |
|-----------------------------------|-----|--------------------------------------------|------------------------------|------------------------------|-------|
| DECEASED                          | 9   | CLICK HERE FOR CUMULATIVE MEMBERSHIP DATA  | TOTAL FAMILY UNIT MEMBERS    |                              | 0     |
| CLUB CANCELLED                    | 15  |                                            | FAMILY MEMBERS PAYING HALF   |                              | ٥     |
| OTHER                             | 184 |                                            |                              |                              | · · · |
| TOTAL                             | 208 |                                            | 5020                         |                              |       |